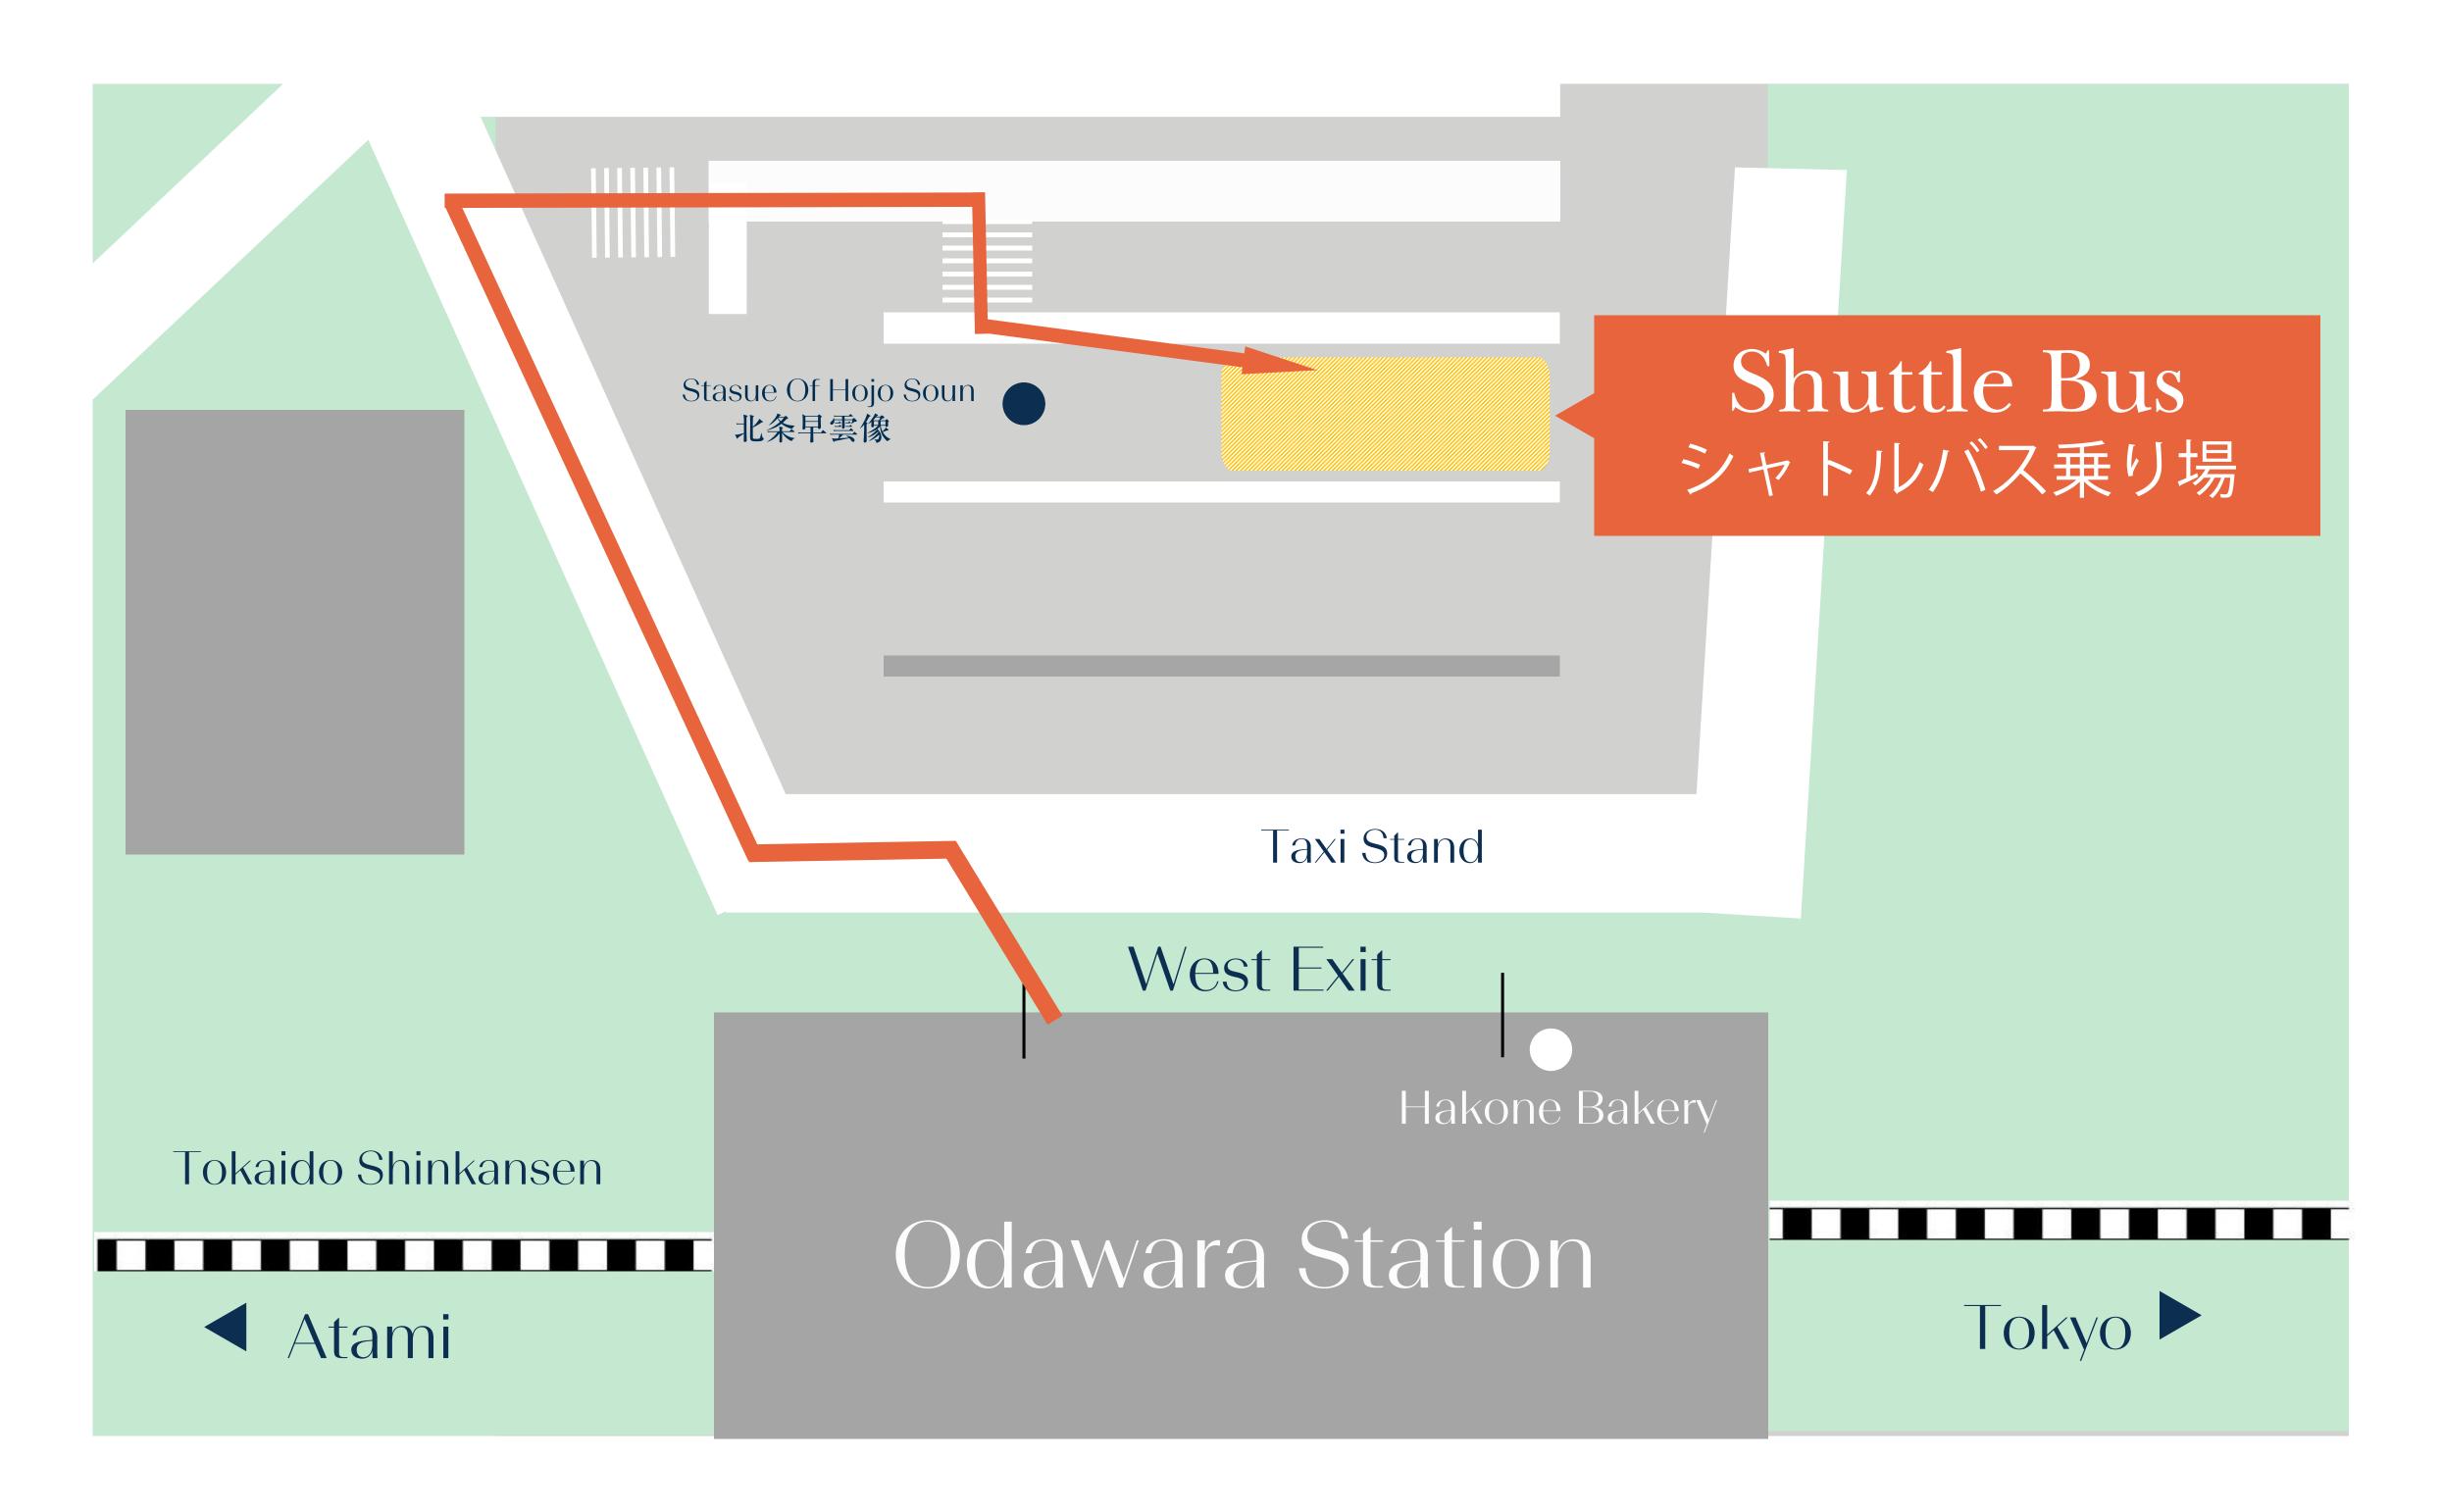

## HOTEL INDIGO<sup>®</sup>

HAKONE GORA

**Odawara Station Pick-up** 

Hotel Shuttle

— Time Schedule —

Departure from Odawara sta.

## 10:00 | 12:30 | 15:30 | 17:30

\* Due to congestion during tourist seasons and various traffic conditions, departure and arrival times may not always be punctual.

\* It takes about 40 minutes from Odawara Station to the hotel.

\* No reservation is required, but if it is fully booked, please use alternative transportation to visit us.

\* Please wait for the bus at the bus stop there before its scheduled time of departure.

\* Please refrain from **smoking**, **drinking**, **or eating** on the bus.